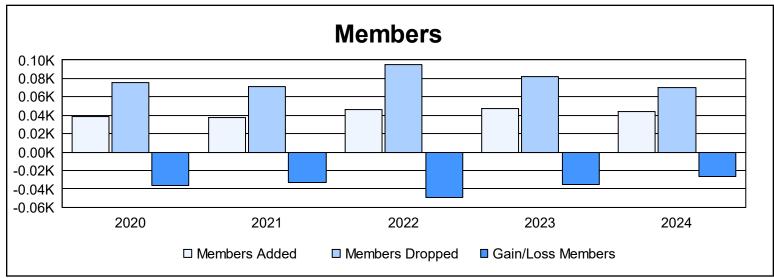

District 7 O

As of June 2024 Cumulative

| Year      | New<br>Clubs | Dropped<br>Clubs | Gain/<br>Loss<br>Clubs | New<br>Members | Charter<br>Members | Reinstate<br>Members | Transfer<br>Members | Total<br>Member<br>Added | Total<br>Members<br>Dropped | Gain/<br>Loss<br>Members |
|-----------|--------------|------------------|------------------------|----------------|--------------------|----------------------|---------------------|--------------------------|-----------------------------|--------------------------|
| 2019-2020 | 0            | 1                | -1                     | 35             | 1                  | 0                    | 3                   | 39                       | 75                          | -36                      |
| 2020-2021 | 0            | 0                | 0                      | 29             | 2                  | 6                    | 1                   | 38                       | 71                          | -33                      |
| 2021-2022 | 0            | 2                | -2                     | 44             | 0                  | 0                    | 2                   | 46                       | 95                          | -49                      |
| 2022-2023 | 0            | 2                | -2                     | 34             | 2                  | 8                    | 3                   | 47                       | 82                          | -35                      |
| 2023-2024 | 0            | 3                | -3                     | 40             | 0                  | 3                    | 1                   | 44                       | 70                          | -26                      |
| Average   | 0            | 2                | -2                     | 36             | 1                  | 3                    | 2                   | 43                       | 79                          | -36                      |