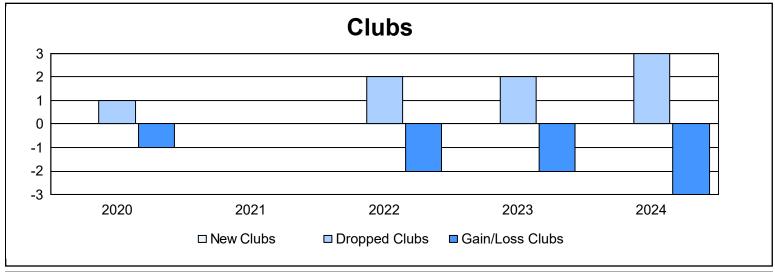

District 7 O

As of June 2024 Cumulative

| Year      | New<br>Clubs | Dropped<br>Clubs | Gain/<br>Loss<br>Clubs | New<br>Members | Charter<br>Members | Reinstate<br>Members | Transfer<br>Members | Total<br>Member<br>Added | Total<br>Members<br>Dropped | Gain/<br>Loss<br>Members |
|-----------|--------------|------------------|------------------------|----------------|--------------------|----------------------|---------------------|--------------------------|-----------------------------|--------------------------|
| 2019-2020 | 0            | 1                | -1                     | 35             | 1                  | 0                    | 3                   | 39                       | 75                          | -36                      |
| 2020-2021 | 0            | 0                | 0                      | 29             | 2                  | 6                    | 1                   | 38                       | 71                          | -33                      |
| 2021-2022 | 0            | 2                | -2                     | 44             | 0                  | 0                    | 2                   | 46                       | 95                          | -49                      |
| 2022-2023 | 0            | 2                | -2                     | 34             | 2                  | 8                    | 3                   | 47                       | 82                          | -35                      |
| 2023-2024 | 0            | 3                | -3                     | 40             | 0                  | 3                    | 1                   | 44                       | 70                          | -26                      |
| Average   | 0            | 2                | -2                     | 36             | 1                  | 3                    | 2                   | 43                       | 79                          | -36                      |